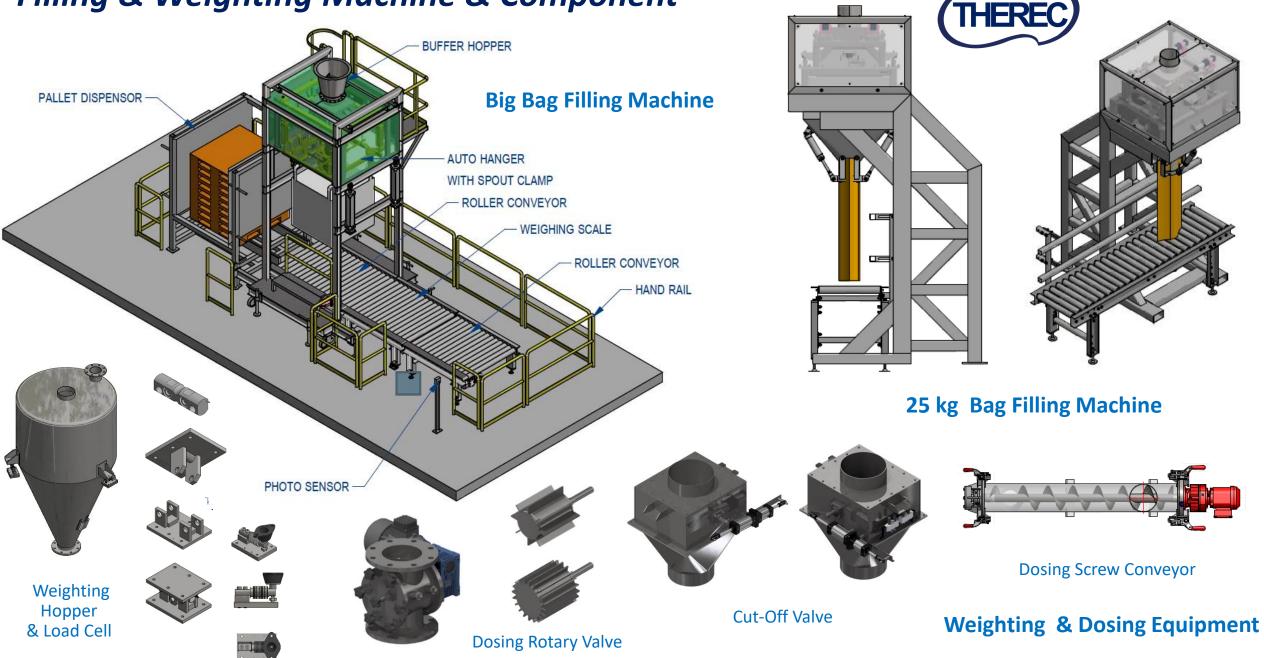

# Filling & Weighting Machine & Component

CBLIsventer Working/Project 2024Octa Food/Octa Food Dataing R067/Pheumatic Conveying System\_Ass\_R067\_Phelimida