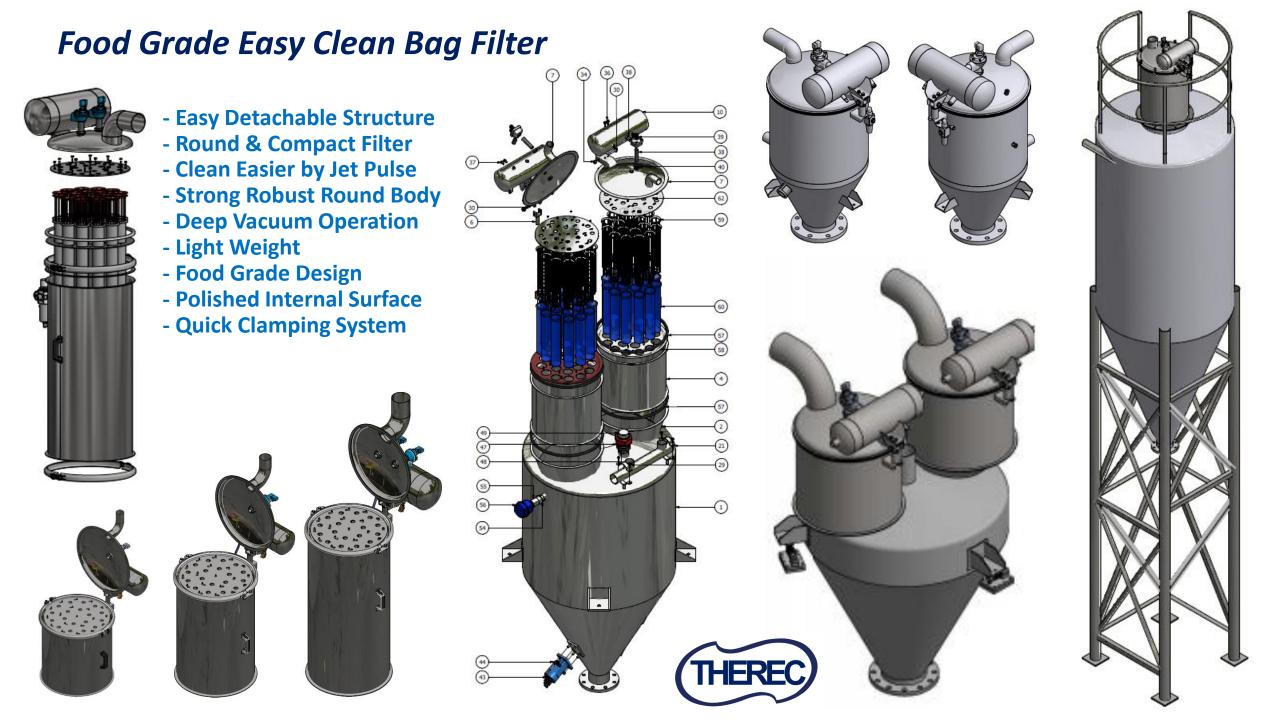

ckage, Design & Built, for Plastic Powder & Pellet Handling Machine

Silos / Thanks / Hopper / IBC Bin / Receiver /Dumper / Bag Filter / Cyclone, Maker Big Bag Unloading Station / 25 kg Bag Dumping Station / Tote Bin (INC BIN) Unloading Station, Maker Big Bag Filling Machine / 25 kg Bag Filling Machine / Process Weighting Station, Maker Pneumatic Conveying Component, Rotary Valve / Diverter Valve / Lump Breaker / Blower Package, Maker







**Magnetic Separator** 

**Bridge Breaker** 

**Bag & Bin Unloading Station** 

### **Pneumatic Conveying Machine & Component**







## Powder and Bulk Material Hopper Bin & Silo





**Tote Bin** 







**Mobile Storge Bin** 





**Dumping Bin** 







Surge Hopper

Weighting Hopper

**Receiving Hopper** 

**Storage Hopper** 

Main Storage Silo



# Filling & Weighting Machine & Component





CBLIsventer Working/Project 2024Octa Food/Octa Food Dataing R067/Pheumatic Conveying System\_Ass\_R067\_Phelimida



## **Powder and Bulk Material Mixer & Screener Imported Product**

<u>TDP</u>





Screw (Ribbon)



Ploughshare



**Mix Paddle** 



Food Grade Easy Clean Mixer



Lab Scale Ribbon & Paddle Mixer





88 Soi Karnjanapisek 4/2 (Bangbon Village) Khlong Bangbon, Bangbon, Bangkok 10150 Tel.02-8939003-4 Hp.081-7002779

E-mail:sales\_trc@thereccorp.com

121/2 Soi 4 Nikompattana 13 Rd. Nikompattana, Rayong 21180 Tel.02-8939003-4 Hp.081-7002779 E-mail:sales\_tre@thereccorp.com

88 Soi Karnjanapisek 4/2 (Bangbon Village)

Khlong Bangbon, Bangbon, Bangkok 10150

Tel.02-8939003-4 Hp.081-7002779

E-mail:sales\_tre@thereccorp.com